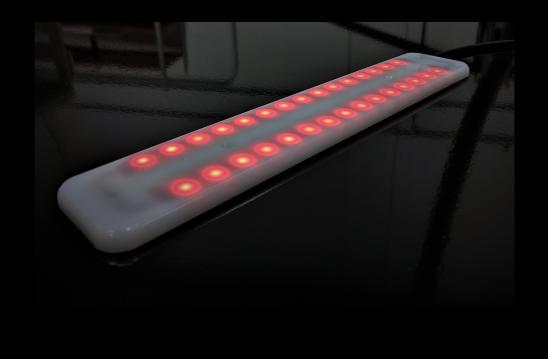

Impact LED Lights are currently offered in high output white, safelight red or paired together in the same lens body to completely replace your existing darkroom lighting.

Lights can be purchased with bare wire ends for installation in existing 12VDC circuits or purchased with integrated power supply, switch and hardware for installations into 110VAC systems.

## Technical Specifications:

Voltage 12VDC or 110VAC

Size .33" x 2.40" and up to 96" long Output 400 lumens/foot @ 5600K (white)

Current 5W/foot @ 5600K (white)

Bulb Life 30,000 hrs.
Temp -40°C to +60°C

Rating IP66 Water Resistant