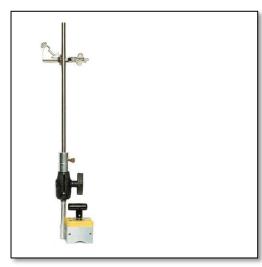

## **MAGSTAND**

- Option of 500 lb or 1000 lb direct pull on ¼" steel
- 360° mobility for increased flexibility
- Extends to 34" for greater reach
- Removable swivel adapter allows placement of guide tube
- Removable parts for easy repair and storage
- On/off switch on magnet

## **VISESTAND**

- Top arm interchangeable with MagStands
- Grip from 1" flat to 4" OD pipe
- Aluminum construction
- Adjustable feet for better contact on abnormal surfaces