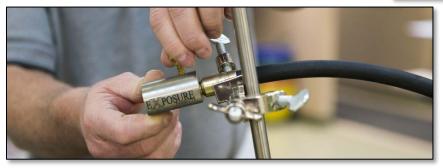

## **MAGSTAND**

- Option of 500 lb or 1000 lb direct pull on ¼" steel
- 360° mobility for increased flexibility
- Extends to 34" for greater reach
- Removable swivel adapter allows placement of guide tube
- Removable parts for easy repair and storage
- On/off switch on magnet