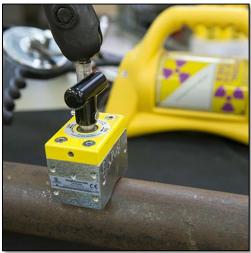

## **MAGSTAND**

- Option of 500 lb or 1000 lb direct pull on ¼" steel
- 360° mobility for increased flexibility
- Extends to 34" for greater reach
- Removable swivel adapter allows placement of guide tube
- Removable parts for easy repair and storage
- On/off switch on magnet